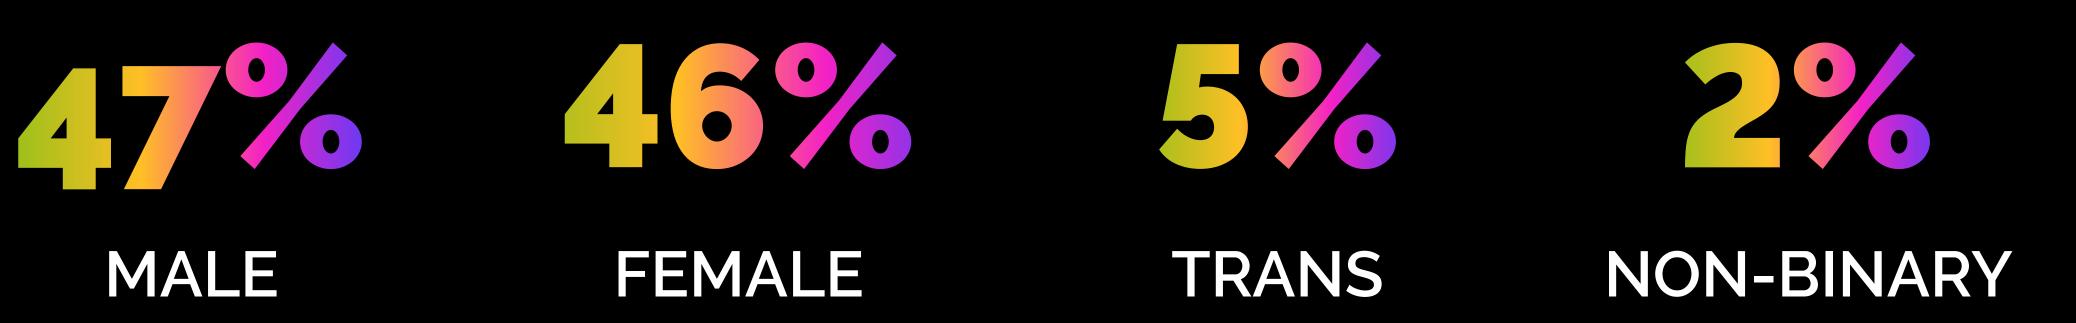

# >> FREE QUEER TV

Revry is the largest LGBTQ entertainment network in the world. Streaming free live TV, originals, movies, series, and music videos-this is the only global destination for advertisers to connect directly to the affluent and in-demand LGBTQ consumer.

1500+ Hours

50+ Originals

Exclusives Featuring Mainstream and LGBTQ Celebrities LIZZO





LIVE TV



ORIGINALS



MOVIES



ΤV

MUSIC





## >> REVRY REACH



### viewers a month

Revry is available in 60M+ households in the US.

## LIVE CONNECTED TV CHANNELS (CTV) REVRY OVER-THE-TOP APPS (OTT)

#### **ON DEMAND CHANNELS**



## >> REVRY AUDIENCE











# MILLENNIAL





#### >> REVRY CHANNELS **REVRY OVER-THE-TOP APPS (OTT) MIOS Á**tv android firetv Roku Google Play

#### **ON DEMAND CHANNELS**

| amazon<br>channels |  | xfinity | C |
|--------------------|--|---------|---|
|--------------------|--|---------|---|

#### LIVE CONNECTED TV CHANNELS (CTV)

SAMSUNG UNITED STATES

SAMSUNG UNITED KINGDOM

SAMSUNG **MEXICO** 

SAMSUNG BRAZIL

Roku Channe USA

Roku Channel CANADA

peacock

freevee

rlaxx 🔨



androidtv

TIZEN

OX













## **VIDEO INVENTORY**

Non-skippable :15, :30, :60\*, :90\* second spots

## DISPLAY

**Branded Hero Unit TV Screen Takeover** 

"Electronic Program Guide" (EPG) **Branding Takeover** 

## **BRANDED CONTENT**

Brand integration into premium LGBTQ Content. i.e., product placement, sponsored segments, ver