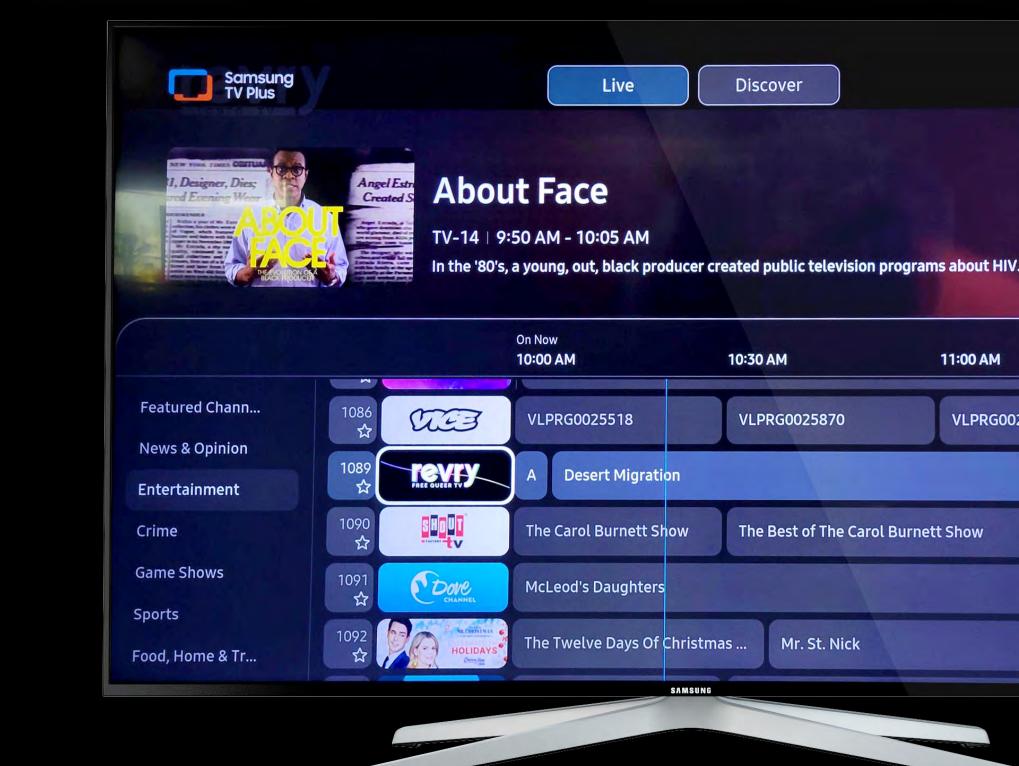

## LIVE CONNECTED TV CHANNELS (CTV) REVRY OVER-THE-TOP APPS (OTT)

#### **ON DEMAND CHANNELS**